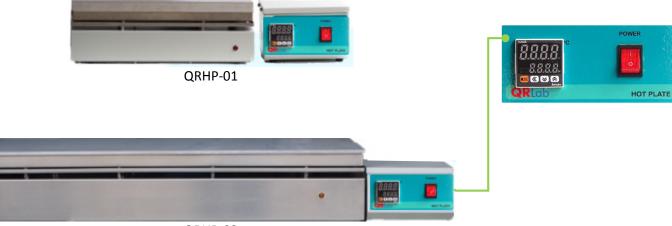

## **QRLOb** Aluminium Top Large Hot Plate

### Features

- Aluminium plates offer maximum heat transfer, strength and corrosion resistance
- Aluminium surfaces provide excellent temperature uniformity with no risk of breakage
- Large work surface
- Power and heater indicator light
- Digital temperature controller: Excellent temperature stability
- Control panel protected from spillage with special designed panel
- Control panel is connected to the hot plate's body externally. Non-direct contact of electrical parts extend the shelf-life of the equipment

### Specification

| Model                     | QRHP-01                                            | QRHP-02            | QRHP-03            |
|---------------------------|----------------------------------------------------|--------------------|--------------------|
| Top plate material        | Aluminium                                          |                    |                    |
| Body construction         | Mild steel casing with baked enamel paint finishes |                    |                    |
| Hot plate size (mm)       | 427W x 285D x 25H                                  | 610W x 457D x 8H   | 914W x 457D x 8H   |
| Temperature working range | Ambient to 300°C                                   | Ambient to 300°C   | Ambient to 200°C   |
| Temp. setting & display   | Digital setting and display to 1°C                 |                    |                    |
| Heater                    | 2.0 KW                                             | 2.0 KW             | 3.0 KW             |
| Overall dimensions (mm)   | 435W x 340D x 155H                                 | 610W x 457D x 165H | 914W x 457D x 165H |
| Power supply              | 240VAC, 50Hz                                       |                    | 415VAC, 50Hz       |
| Weight                    | 12 Kg                                              | 18 Kg              | 27 Kg              |