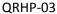

## **QRLOb** Aluminium Top Large Hot Plate

### Features

- Aluminium plates offer maximum heat transfer, strength and corrosion resistance
- Aluminium surfaces provide excellent temperature uniformity with no risk of breakage
- Large work surface
- Power and heater indicator light
- Digital temperature controller: Excellent temperature stability
- Control panel protected from spillage with special designed panel
- Control panel is connected to the hot plate's body externally. Non-direct contact of electrical parts extend the shelf-life of the equipment

### Specification

| Model                     | QRHP-01                                            | QRHP-02            | QRHP-03            |
|---------------------------|----------------------------------------------------|--------------------|--------------------|
| Top plate material        | Aluminium                                          |                    |                    |
| Body construction         | Mild steel casing with baked enamel paint finishes |                    |                    |
| Hot plate size (mm)       | 427W x 285D x 25H                                  | 610W x 457D x 8H   | 914W x 457D x 8H   |
| Temperature working range | Ambient to 300°C                                   | Ambient to 300°C   | Ambient to 200°C   |
| Temp. setting & display   | Digital setting and display to 1°C                 |                    |                    |
| Heater                    | 2.0 KW                                             | 2.0 KW             | 3.0 KW             |
| Overall dimensions (mm)   | 435W x 340D x 155H                                 | 610W x 457D x 165H | 914W x 457D x 165H |
| Power supply              | 240VAC, 50Hz                                       |                    | 415VAC, 50Hz       |
| Weight                    | 12 Kg                                              | 18 Kg              | 27 Kg              |